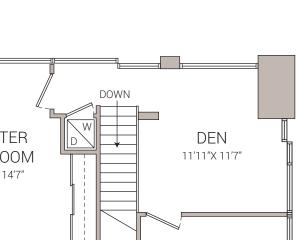

## PH802 - 301 MARKHAM STREET TWO BEDROOM + DEN 1259 SQ.FT.

→ N 02 TERRACE PENTHOUSE DOWN LEVEL 8 KITCHEN W MASTER DEN **DINING ROOM** D 88 BEDROOM 11'11"X 11'7" 11'10"X 10'1" 10'0"X 14'7" FOYER UP LIVING ROOM BEDROOM 12'0"X 14'9" 11'10"X 10'1"

LOWER LEVEL

UPPER LEVEL

POPE REAL ESTATE LIMITED, BROKERAGE OFFICE / 416.479.0712 FAX / 416.479.0713 7B GILEAD PLACE TORONTO ON M5A 3C8 POPEREALESTATE.CA DISCLAIMER: POPE REAL ESTATE LIMITED HAS NOT MEASURED THE SUBJECT PROPERTY AND MAKES NO REPRESENTATIONS AS TO THE ACCURACY OF ANY OF THE MEASUREMENTS PROVIDED. THE MEASUREMENTS ARE ESTIMATES AND MUST NOT BE RELIED UPON. EXACT MEASUREMENTS CAN BE OBTAINED BY RETAINING THE SERVICES OF A PROFESSIONAL ARCHITECT OR ENGINEER.