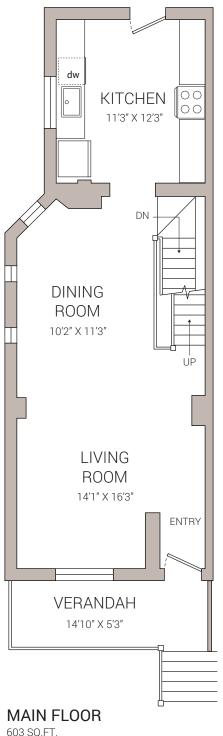

## 631 LOGAN AVENUE THREE BEDROOM 1812 SQ.FT.



BEDROOM 2 11'3" X 9' 0 DN BEDROOM 3 9' X 7'4" 0 0 MASTER **BEDROOM** 11'9" X 12'1"

SECOND FLOOR

606 SO.FT.



## POPE REAL ESTATE LIMITED, BROKERAGE

OFFICE / 416.479.0712 FAX / 416.479.0713 7B GILEAD PLACE TORONTO ON M5A 3C8 POPEREALESTATE.CA DISCLAIMER: POPE REAL ESTATE LIMITED HAS NOT MEASURED THE SUBJECT PROPERTY AND MAKES NO REPRESENTATIONS AS TO THE ACCURACY OF ANY OF THE MEASUREMENTS PROVIDED. THE MEASUREMENTS ARE ESTIMATES AND MUST NOT BE RELIED UPON. EXACT MEASUREMENTS CAN BE OBTAINED BY RETAINING THE SERVICES OF A PROFESSIONAL ARCHITECT OR ENGINEER.

BASEMENT

603 SO.FT.