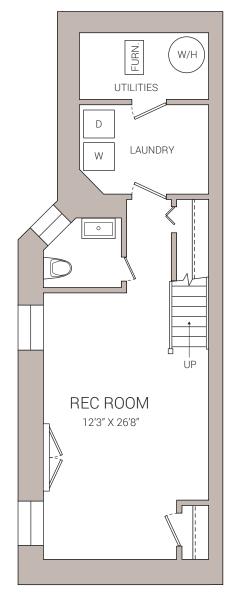

## 631 LOGAN AVENUE THREE BEDROOM 1812 SQ.FT.



BEDROOM 2 11'3" X 9' 0 DN BEDROOM 3 9' X 7'4" 0 0 MASTER **BEDROOM** 11'9" X 12'1"

SECOND FLOOR

606 SO.FT.



## POPE REAL ESTATE LIMITED, BROKERAGE

OFFICE / 416.479.0712 FAX / 416.479.0713 7B GILEAD PLACE TORONTO ON M5A 3C8 POPEREALESTATE.CA DISCLAIMER: POPE REAL ESTATE LIMITED HAS NOT MEASURED THE SUBJECT PROPERTY AND MAKES NO REPRESENTATIONS AS TO THE ACCURACY OF ANY OF THE MEASUREMENTS PROVIDED. THE MEASUREMENTS ARE ESTIMATES AND MUST NOT BE RELIED UPON. EXACT MEASUREMENTS CAN BE OBTAINED BY RETAINING THE SERVICES OF A PROFESSIONAL ARCHITECT OR ENGINEER.

BASEMENT

603 SO.FT.