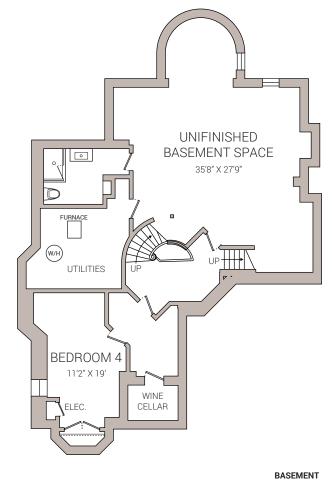

## 103 CRESANE STREET 5 BEDROOM & 5 BATHS APPROX. 2968 SQ.FT. + 1598 SQ.FT. PARTIALLY FINISHED BASEMENT

**OFFICE /** 416.479.0712 **FAX /** 416.479.0713

7B GILEAD PLACE TORONTO ON M5A 3C8 POPEREALESTATE.CA