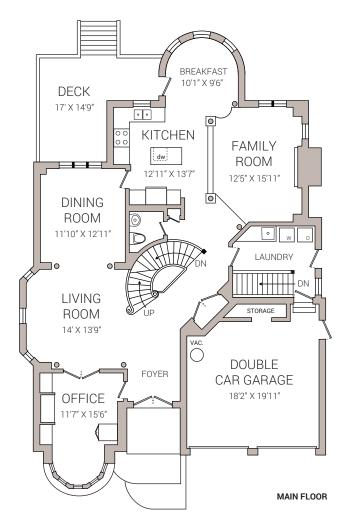

## 103 CRESANE STREET 5 BEDROOM & 5 BATHS APPROX. 2968 SQ.FT. + 1598 SQ.FT. PARTIALLY FINISHED BASEMENT

**OFFICE /** 416.479.0712 **FAX /** 416.479.0713

7B GILEAD PLACE TORONTO ON M5A 3C8 POPEREALESTATE.CA