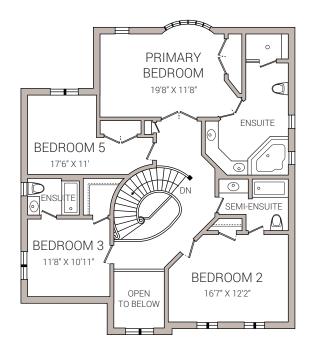

## 103 CRESANE STREET 5 BEDROOM & 5 BATHS APPROX. 2968 SQ.FT. + 1598 SQ.FT. PARTIALLY FINISHED BASEMENT

SECOND FLOOR

SECOND FLOOR ALTERNATIVE LAYOUT