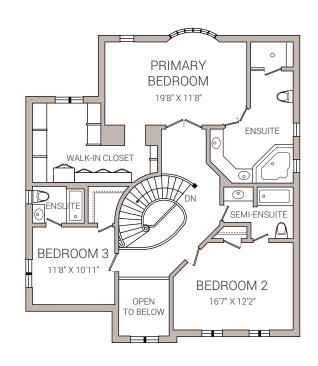

## 103 CRESANE STREET 5 BEDROOM & 5 BATHS APPROX. 2968 SQ.FT. + 1598 SQ.FT. PARTIALLY FINISHED BASEMENT

SECOND FLOOR

SECOND FLOOR ALTERNATIVE LAYOUT